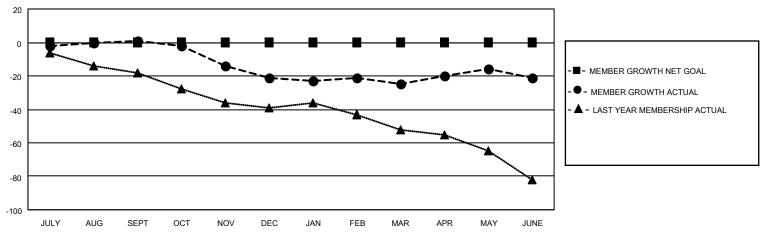

## GOALS AND ACTUAL MEMBERS CUMULATIVE

| DROPPED CLUBS: 3 |     | 27 CLUBS OF 39 ADDED 1 OR<br>MORE NEW MEMBERS | GENDER DISTRIBUTION       |              |  |
|------------------|-----|-----------------------------------------------|---------------------------|--------------|--|
|                  |     | MORE NEW MEMBERS                              | MALE                      | 642 (74.05%) |  |
|                  |     |                                               | FEMALE 225 (25.95%)       |              |  |
| DROPPED MEMBERS  |     |                                               | NON BINARY                | 0 (0.00%)    |  |
|                  |     |                                               | PREFER NOT TO ANSWER      | 0 (0.00%)    |  |
| DECEASED         | 19  |                                               |                           |              |  |
| CLUB CANCELLED   | 16  | CLICK HERE FOR CUMULATIVE                     | TOTAL FAMILY UNIT MEMBERS | 3 142        |  |
| OTHER            | 66  | MEMBERSHIP DATA                               |                           |              |  |
| TOTAL            | 101 |                                               | FAMILY MEMBERS PAYING HAI | LF DUES 71   |  |
|                  |     |                                               |                           |              |  |